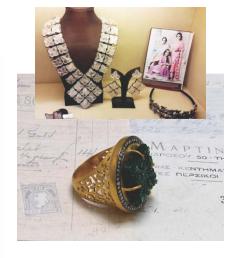

# JEWELLERY DESIGN

Almas-E-Nizam,a high fashion
Jewellery collection Inspired from
The Nizams of Hyderabad
Designed by Vishaka Jain
for Symetree by Haritsons Group, Jaipur

Designed as a tribute to the Nizam dynasty the legendary connoisseurs of the finest craftsmanship and rarest jewels, this exquisite Collection comprises of more than 100 dazzling vintage inspired pieces .

This retro assortment of Almas-e-Nizam will take you back in time to the splendid durbars of the Deccan royalties. It's a legend of mammoth gems,intricate detailing and secret craftsmanship's of this plateau kingdom: preserved tactfully by generations .