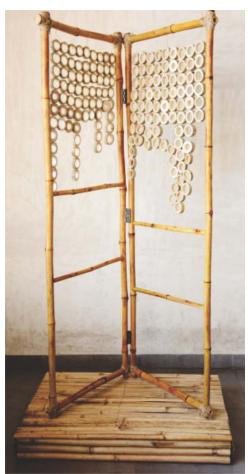

# INTERIOR DESIGN

Maverick Mode

Maverick Mode, part of modern style, This approach is very inventive, unusual and unconventional, young. Structure can be obtained by joining pieces. overlapping volumes & twisting colours are used randomly in different rooms of the 3BHK residence.